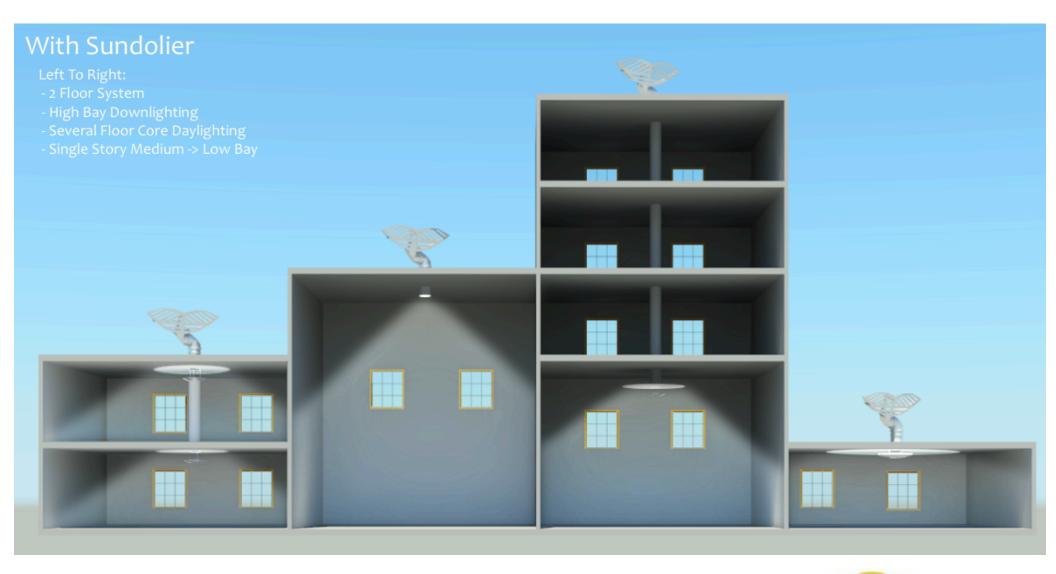

## Sundolier® Core Daylighting Solutions Suite

#### **Deep Core Daylighting**

#### Standard and Semi-Custom Fixtures

Low Bay -

30' Spread - 1.1' Suspension (Indirect Daylighting)

Medium Bay

10' Spread - 1.5' Suspension (Indirect Daylighting)

15' Spread - 2' Suspension (Indirect Daylighting)

30' Spread - 2.5' Suspension (Indirect Daylighting)

High Bay

Fresnel - 60<sup>o</sup> Degree Spread (Direct Daylighting)

www.sundolier.com Patents Pending info@sundolier.com