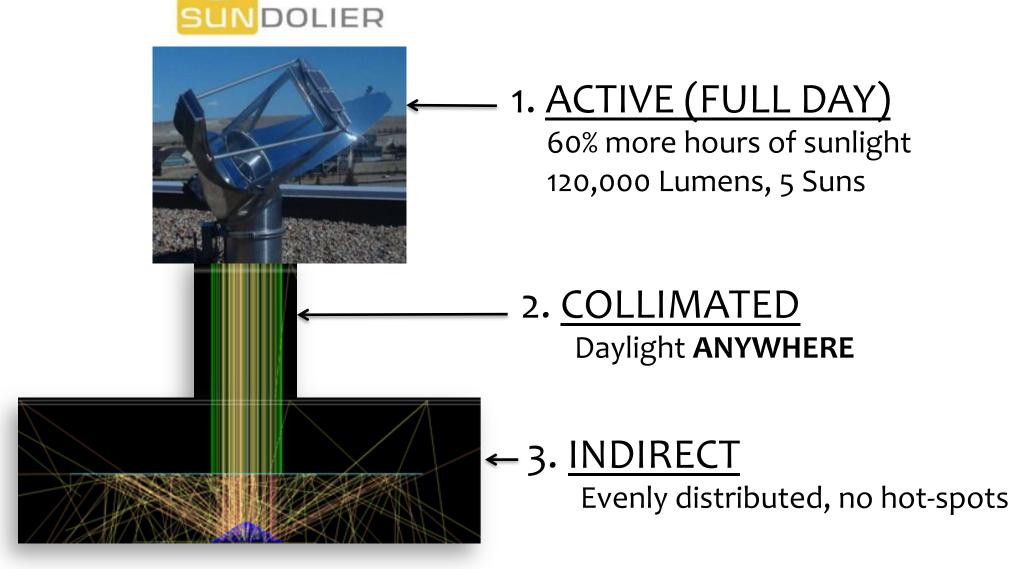

### The Powerful Sundolier Daylighting Solution

Two-Day RETROFIT WITH ONLY ONE 24" HOLE One Systems daylights 1,000 – 4,000 ft<sup>2</sup> lowest cost for a concentrated daylighting system.

#### Features:

- 100,000 lumens supply,
- Full Day Daylight,
- •24" (o.6m) roof penetration,
- Daylight 1000 5000 ft 2 (90-450m2)

#### Deep Vertical:

- •+250ft (75m)
- Fire Dampers 1.5 or 3 hours

#### Add Horizontal Run:

• 6oft (18m)