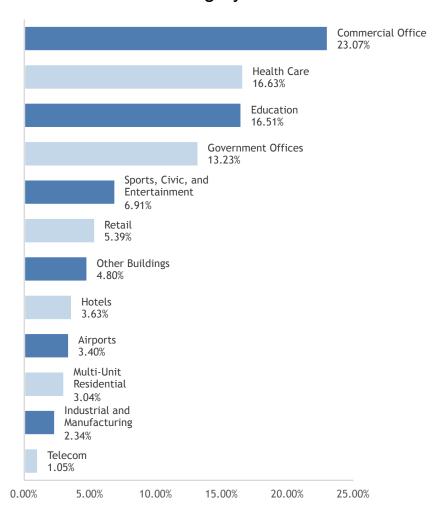

#### Green Building by Markets

Source: ENR, The top 100 Green Building Design Firms