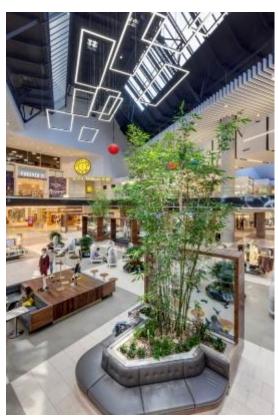

### SunCentral is bringing higher quality DAYLIGHT deeper into the core

Westfield Santa Anita Mall - Arcadia, California, SunBeamers Redirect Natural Light Deep Into the Interior of

SunCentral System™

- Tested Daylighting in 1993
- 6% increase in sales
- Blue sky = No General Lighting Load
- Today 2,900 Walmart stores have Daylighting

#### **Products - SunBeamers**

SunBeamers actively track the sun and direct the daylight onto interior features such as plants or sculptures, attracting customers to stay longer in the shopping mall, and making employees healthier and happier