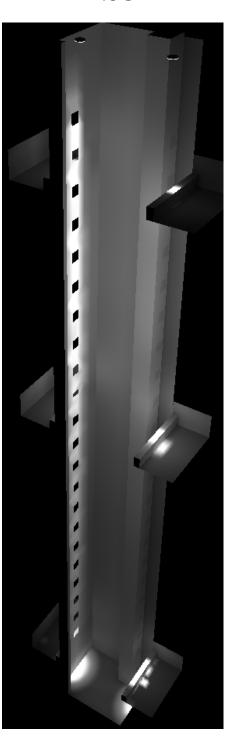

## Veterans Administration II Hallway Daylighting

Tube: Miro Silver 4270

Duct Side Walls: Spraylat Starbrite White paint, or Trilumacoat aluminum sheet, low gloss white

Duct Top: Spraylat Starbrite White paint, or Trilumacoat aluminum sheet, low gloss white

Reflector: Alanod Miro Silver 4270 & Alanod Miro Silver 6850
Ceiling Diffuser: Bayer 0.118" LW3 Polycarbonate sheet

#### Current duct

3 June 2015