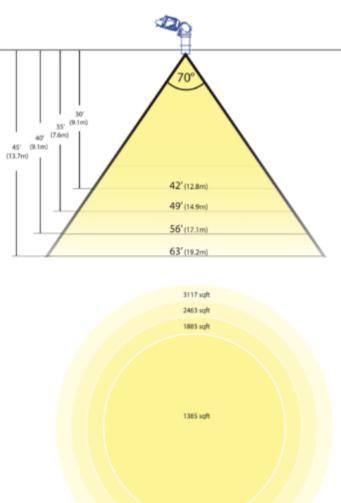

#### Features:

- 100,000 lumens supply,
- Full Day Daylight,
- •24" (o.6m) roof penetration,
- Daylight 1000 5000 ft 2 (90-450m2)

#### Taper to edge

Light levels are based on a 40° solar altitude angle providing 8263 fc of direct normal solar illuminance. At 10° solar altitude, the light levels would be 60% less, at 90° solar altitude the light levels would be 12% more.