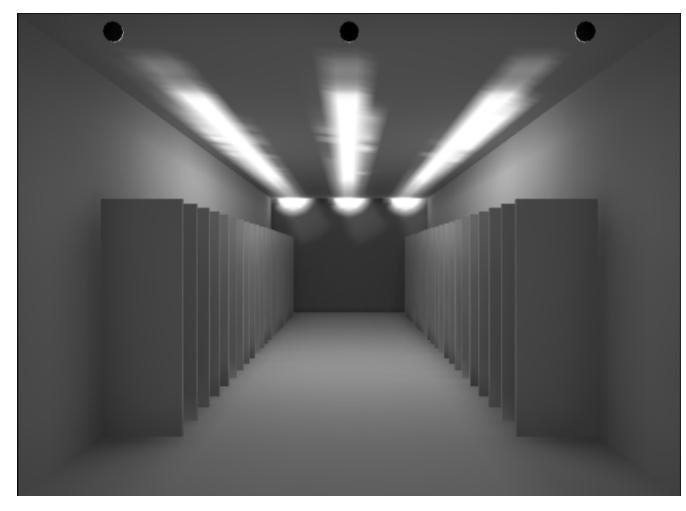

## Veterans Administration II Hallway Daylighting

Tube: Miro Silver 4270

Duct Side Walls: Spraylat Starbrite White paint, or Trilumacoat aluminum sheet, low gloss white

Duct Top: Spraylat Starbrite White paint, or Trilumacoat aluminum sheet, low gloss white

Reflector: Alanod Miro Silver 4270 & Alanod Miro Silver 6850
Ceiling Diffuser: Bayer 0.118" LW3 Polycarbonate sheet

#### Current duct

3 June 2015

#### Taper to edge

Light levels are based on a 40° solar altitude angle providing 8263 fc of direct normal solar illuminance. At 10° solar altitude, the light levels would be 60% less, at 90° solar altitude the light levels would be 12% more.