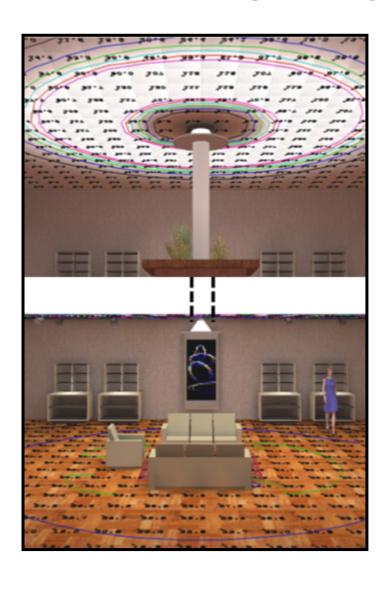

#### **Products - SunBeamers**

SunBeamers actively track the sun and direct the daylight onto interior features such as plants or sculptures, attracting customers to stay longer in the shopping mall, and making employees healthier and happier

### **Products - SunCentral System™ Product Family**

#### **Products – SunShades & SunSpandrels**

SunBeamers also direct the daylight onto SunShades and SunSpandrels for further concentration into SunLuminaires

#### **Products - SunLuminaires**

SunLuminaires evenly distribute the daylight deep into the building core to illuminate building interiors with full-spectrum, healthier, happier light