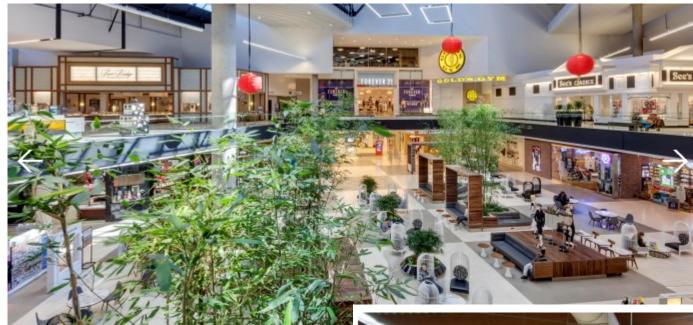

### SunCentral is bringing higher quality DAYLIGHT deeper into the core

Westfield Santa Anita Mall - Arcadia, California, SunBeamers Redirect Natural Light Deep Into the Interior of

SunCentral System™

- Tested Daylighting in 1993
- 6% increase in sales
- Blue sky = No General Lighting Load
- Today 2,900 Walmart stores have Daylighting

#### **Products - SunBeamers**

SunBeamers actively track the sun and direct the daylight onto interior features such as plants or sculptures, attracting customers to stay longer in the shopping mall, and making employees healthier and happier