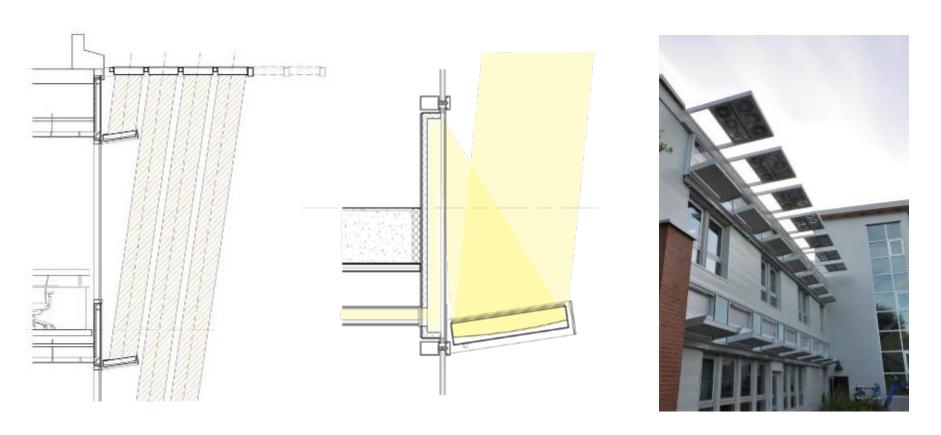

#### **Products - SunBeamers**

SunBeamers actively track the sun and direct the daylight onto interior features such as plants or sculptures, attracting customers to stay longer in the shopping mall, and making employees healthier and happier

#### **Products – SunShades & SunSpandrels**

SunBeamers also direct the daylight onto SunShades and SunSpandrels for further concentration into SunLuminaires

#### **Products - SunLuminaires**

SunLuminaires evenly distribute the daylight deep into the building core to illuminate building interiors with full-spectrum, healthier, happier light