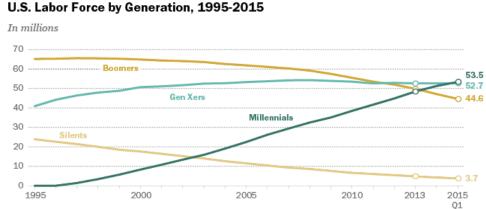

#### **Market Growth Trends**

Source: Lux Research, Inc.

Note: Annual averages plotted 1995-2014. For 2015 the first quarter average of 2015 is shown. Due to data limitations, Silent generation is overestimated from 2008-2015.

Source: Pew Research Center tabulations of monthly 1995-2015 Current Population Surveys, Integrated Public Use Microdata Series (IPUMS)

PEW RESEARCH CENTER

Millennials Demand Daylight "a demographic shift"