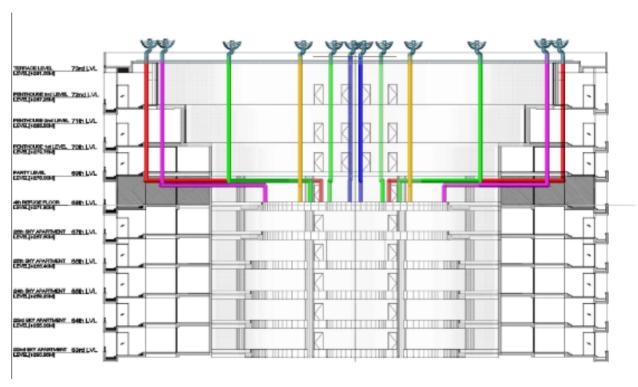

#### Deep Vertical:

- •+250ft (75m)
- Fire Dampers 1.5 or 3 hours

#### Add Horizontal Run:

• 6oft (18m)

## Veterans Administration II Hallway Daylighting

Tube: Miro Silver 4270

Duct Side Walls: Spraylat Starbrite White paint, or Trilumacoat aluminum sheet, low gloss white

Duct Top: Spraylat Starbrite White paint, or Trilumacoat aluminum sheet, low gloss white

Reflector: Alanod Miro Silver 4270 & Alanod Miro Silver 6850
Ceiling Diffuser: Bayer 0.118" LW3 Polycarbonate sheet

#### Current duct

3 June 2015