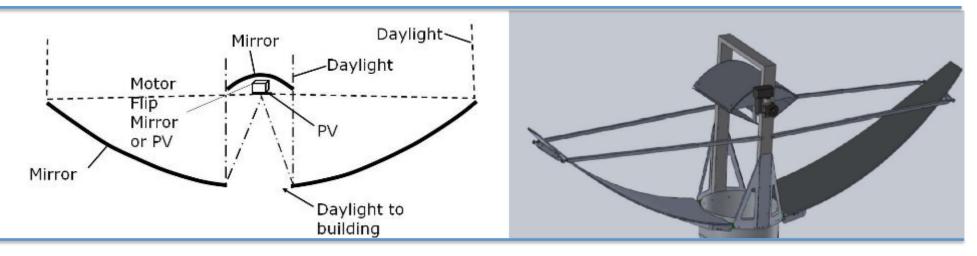

#### **Sundolier Future = + Power**

- + DayLighting
  - most efficient light
  - healthiest light
  - efficient access to light powered by the sun.
- POWER next generation system OFF-GRID LIGHTING
  - Patent pending on "flipper" daylight and/or power filing in US, Europe, India, China, Japan

#### **How It Works**

- Secondary flips 180 degrees providing two modes.
- Mode 1 is current secondary mirror that reflects light down into the building
- Mode 2 is a Concentrating PV (5 to 40 suns depending on design)
- Light when space occupied, otherwise power generation