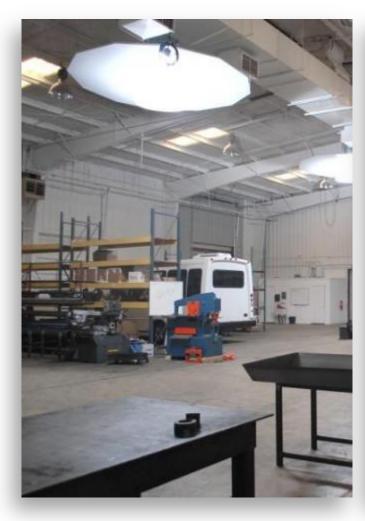

#### **Products - SunLuminaires**

SunLuminaires evenly distribute the daylight deep into the building core to illuminate building interiors with full-spectrum, healthier, happier light

#### Standard and Semi-Custom Fixtures

Low Bay -

30' Spread - 1.1' Suspension (Indirect Daylighting)

Medium Bay

10' Spread - 1.5' Suspension (Indirect Daylighting)

15' Spread - 2' Suspension (Indirect Daylighting)