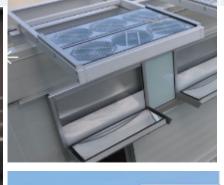

### The Powerful Sundolier Daylighting Solution

Two-Day RETROFIT WITH ONLY ONE 24" HOLE One Systems daylights 1,000 – 4,000 ft<sup>2</sup> lowest cost for a concentrated daylighting system.

### The elegant SunCentral Sunbeamer Daylighting Solution

SunBeamer offers a "Lean" Profile & the lowest "per unit" cost for directable collimated sunlight