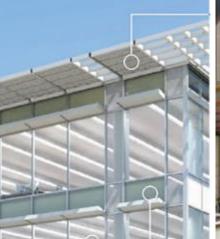

offers

✔ Deeper Core

✓ Higher Quality

✓ More Lumens

✓ Lower Cost

| Туре                 | Parans     | Sun Central Tubular<br>Sunbeamer |            | SUNDOLIER   |  |
|----------------------|------------|----------------------------------|------------|-------------|--|
| Interior Penetration | 60 ft      | 60 ft                            | 50 ft      | 250 ft      |  |
| Lumens               | 6,000      | <b>18,000</b> (coming soon)      | 10,000     | 100-120,000 |  |
| Light Quality        | Down Light | Down Light                       | Down Light | Indirect    |  |
| Cost / ft² Installed | \$100      | \$5-10                           | \$8-15     | \$8-25      |  |
|                      |            |                                  |            |             |  |











#### **Competitive Landscape – Tracking Sunlight Products**

|                                            | SunCentral SunBeamer | Himawari<br>Himawari | Parans | SUNDOLIER Sundaliar | SUNPORTAL<br>SunPortal |
|--------------------------------------------|----------------------|----------------------|--------|---------------------|------------------------|
| Price per illuminated sqft                 | \$ \$                | \$\$\$               | \$\$\$ | Sundolier<br>\$     | \$\$\$\$               |
| Glare control                              | ✓                    | <b>√</b>             | ✓      | ✓                   | ✓                      |
| Solar heat gain control                    | ✓                    | ✓                    | ✓      | ✓                   | ✓