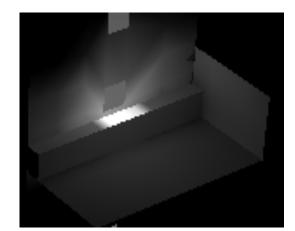

## Veterans Administration II Hallway Daylighting

Tube: Miro Silver 4270

Duct Side Walls: Spraylat Starbrite White paint, or Trilumacoat aluminum sheet, low gloss white

Duct Top: Spraylat Starbrite White paint, or Trilumacoat aluminum sheet, low gloss white

Reflector: Alanod Miro Silver 4270 & Alanod Miro Silver 6850
Ceiling Diffuser: Bayer 0.118" LW3 Polycarbonate sheet

#### Current duct

3 June 2015

#### Taper to edge

Light levels are based on a 40° solar altitude angle providing 8263 fc of direct normal solar illuminance. At 10° solar altitude, the light levels would be 60% less, at 90° solar altitude the light levels would be 12% more.