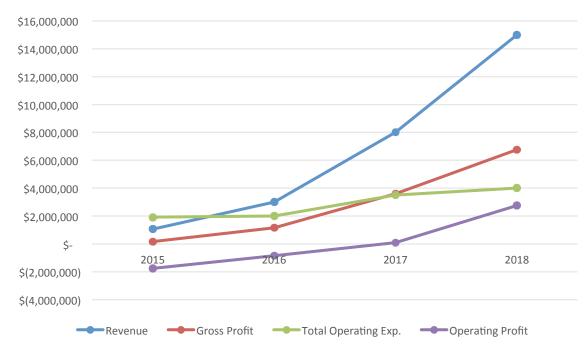

### CENTRAL is Poised for Growth

Revenue
CoGS
Gross Profit
Gross Margin
Total Operating Exp.
Operating Profit

| 2015                     |              |             | 2016 2017       |        |           | 2018   |            |
|--------------------------|--------------|-------------|-----------------|--------|-----------|--------|------------|
| SunCentral Sundolier Sum |              | Merged      |                 | Merged |           | Merged |            |
| \$<br>623,955 \$         | 440,430 \$   | 1,064,385   | \$<br>3,000,000 | \$     | 8,000,000 | \$     | 15,000,000 |
| \$<br>551,992 \$         | 336,995 \$   | 888,987     | \$<br>1,650,000 | \$     | 4,400,000 | \$     | 8,250,000  |
| \$<br>71,963 \$          | 103,435 \$   | 175,398     | \$<br>1,150,000 | \$     | 3,600,000 | \$     | 6,750,000  |
| 12%                      | 23%          | 16%         | 38%             |        | 45%       |        | 45%        |
| \$<br>1,424,171 \$       | 505,793 \$   | 1,929,964   | \$<br>2,000,000 | \$     | 3,500,000 | \$     | 4,000,000  |
| \$<br>(1,352,208) \$     | (402,358) \$ | (1,754,566) | \$<br>(850,000) | \$     | 100,000   | \$     | 2,750,000  |