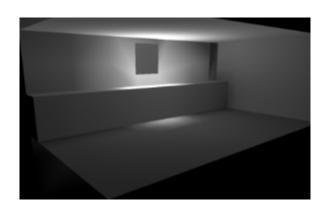

## Veterans Administration II Hallway Daylighting

Tube: Miro Silver 4270

Duct Side Walls: Spraylat Starbrite White paint, or Trilumacoat aluminum sheet, low gloss white

Duct Top: Spraylat Starbrite White paint, or Trilumacoat aluminum sheet, low gloss white

Reflector: Alanod Miro Silver 4270 & Alanod Miro Silver 6850
Ceiling Diffuser: Bayer 0.118" LW3 Polycarbonate sheet

#### Current duct

3 June 2015

#### Taper to edge

Light levels are based on a 40° solar altitude angle providing 8263 fc of direct normal solar illuminance. At 10° solar altitude, the light levels would be 60% less, at 90° solar altitude the light levels would be 12% more.