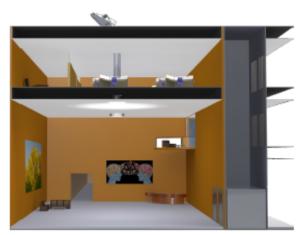

## Veterans Administration II Hallway Daylighting

Tube: Miro Silver 4270

Duct Side Walls: Spraylat Starbrite White paint, or Trilumacoat aluminum sheet, low gloss white

Duct Top: Spraylat Starbrite White paint, or Trilumacoat aluminum sheet, low gloss white

Reflector: Alanod Miro Silver 4270 & Alanod Miro Silver 6850
Ceiling Diffuser: Bayer 0.118" LW3 Polycarbonate sheet

#### Current duct

3 June 2015

#### Taper to edge

Light levels are based on a 40° solar altitude angle providing 8263 fc of direct normal solar illuminance. At 10° solar altitude, the light levels would be 60% less, at 90° solar altitude the light levels would be 12% more.