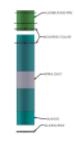

## Veterans Administration II Hallway Daylighting

Tube: Miro Silver 4270

Duct Side Walls: Spraylat Starbrite White paint, or Trilumacoat aluminum sheet, low gloss white

Duct Top: Spraylat Starbrite White paint, or Trilumacoat aluminum sheet, low gloss white

Reflector: Alanod Miro Silver 4270 & Alanod Miro Silver 6850
Ceiling Diffuser: Bayer 0.118" LW3 Polycarbonate sheet

#### Current duct

3 June 2015

#### Taper to edge

Light levels are based on a 40° solar altitude angle providing 8263 fc of direct normal solar illuminance. At 10° solar altitude, the light levels would be 60% less, at 90° solar altitude the light levels would be 12% more.