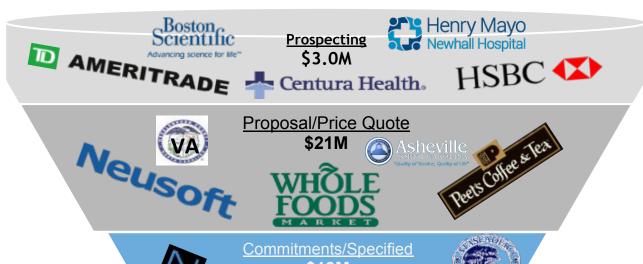

#### **Qualified Pipeline**

#### \$40M +

Over \$40 million in pipeline

 Pipeline includes schools, hospitals, civic centers, multi-family residential, Fortune 500 retailers, office, airports, hotels, gyms, and channel partners.....