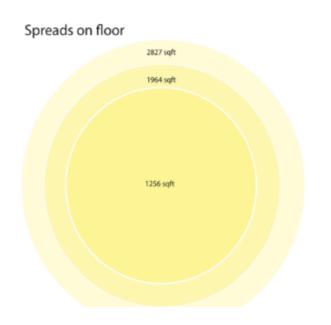

#### Standard and Semi-Custom Fixtures

Low Bay -

30' Spread - 1.1' Suspension (Indirect Daylighting)

Medium Bay

10' Spread - 1.5' Suspension (Indirect Daylighting)

15' Spread - 2' Suspension (Indirect Daylighting)

30' Spread - 2.5' Suspension (Indirect Daylighting)

High Bay

Fresnel - 60<sup>o</sup> Degree Spread (Direct Daylighting)

www.sundolier.com Patents Pending info@sundolier.com