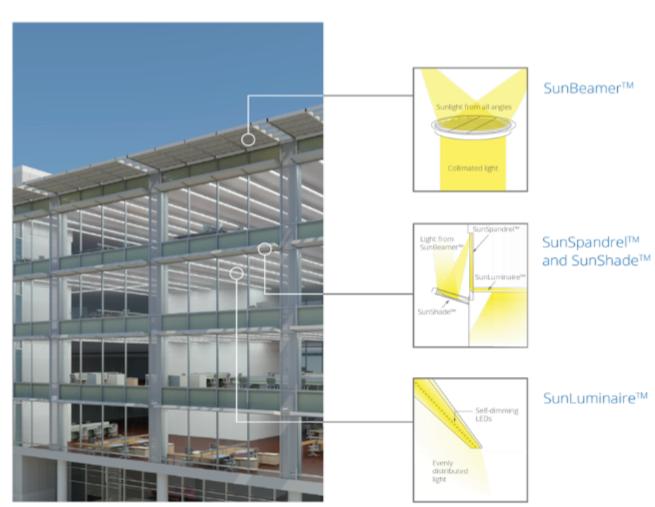

#### **Products - SunBeamers**

SunBeamers actively track the sun and direct the daylight onto interior features such as plants or sculptures, attracting customers to stay longer in the shopping mall, and making employees healthier and happier

#### **Products – SunShades & SunSpandrels**

SunBeamers also direct the daylight onto SunShades and SunSpandrels for further concentration into SunLuminaires

#### **Products - SunLuminaires**

SunLuminaires evenly distribute the daylight deep into the building core to illuminate building interiors with full-spectrum, healthier, happier light