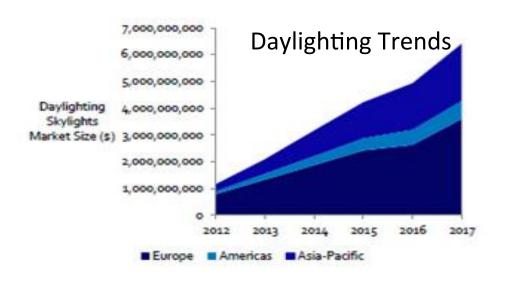

#### **Market Growth Trends**

Source: Lux Research, Inc.

Note: Annual averages plotted 1995-2014. For 2015 the first quarter average of 2015 is shown. Due to data limitations, Silent generation is overestimated from 2008-2015.