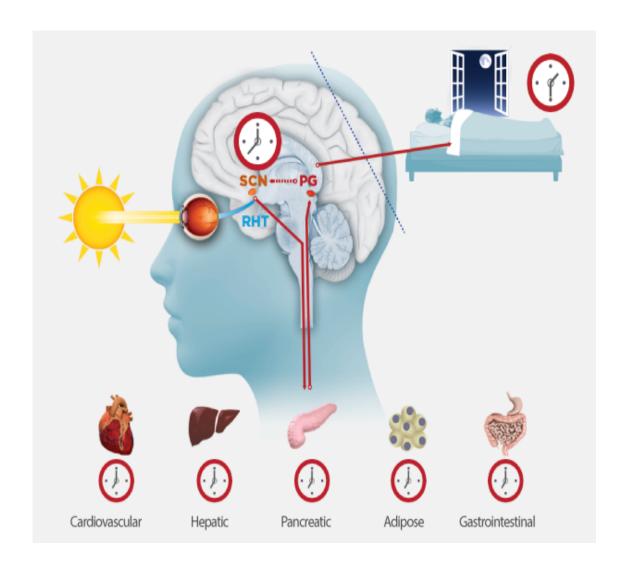

## **Economic IMPACT**

**Circadian Rhythm:** is a non-visual daylight trigger to the hypothalamus

Health Care

Industry & Office

Retail

Education

**Faster Recovery** 

**Productivity** 

## Daylight's Non-Visual Body Impact

#### Cardiovascular

 Affecting the Heart and Blood

#### Hepatic

- Affecting the Liver, metabolism, immune system function

#### **Pancreatic**

- Affecting Digestion

#### **Adipose**

- Fatty Tissue

#### **Gastrointestinal**

- Affecting the Stomach and Intestine