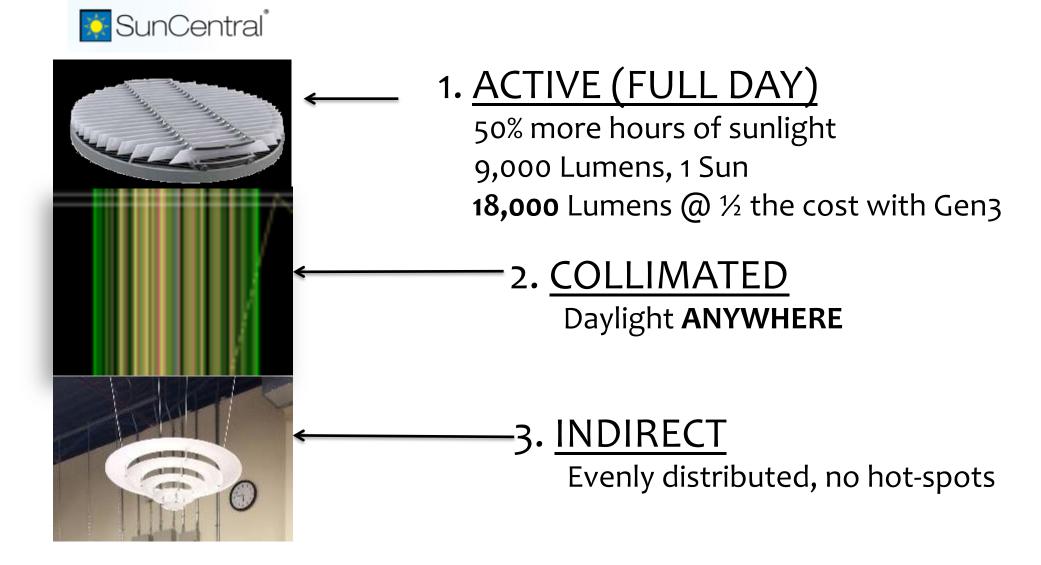

### The elegant SunCentral Sunbeamer Daylighting Solution

SunBeamer offers a "Lean" Profile & the lowest "per unit" cost for directable collimated sunlight

#### **Products - SunBeamers**

SunBeamers actively track the sun and direct the daylight onto interior features such as plants or sculptures, attracting customers to stay longer in the shopping mall, and making employees healthier and happier

#### **Products – SunShades & SunSpandrels**

SunBeamers also direct the daylight onto SunShades and SunSpandrels for further concentration into SunLuminaires

#### **Products - SunLuminaires**

SunLuminaires evenly distribute the daylight deep into the building core to illuminate building interiors with full-spectrum, healthier, happier light