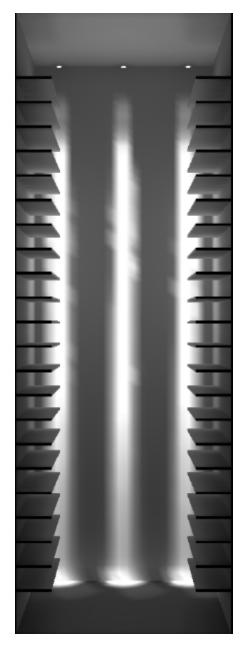

#### Taper to edge

Light levels are based on a 40° solar altitude angle providing 8263 fc of direct normal solar illuminance. At 10° solar altitude, the light levels would be 60% less, at 90° solar altitude the light levels would be 12% more.