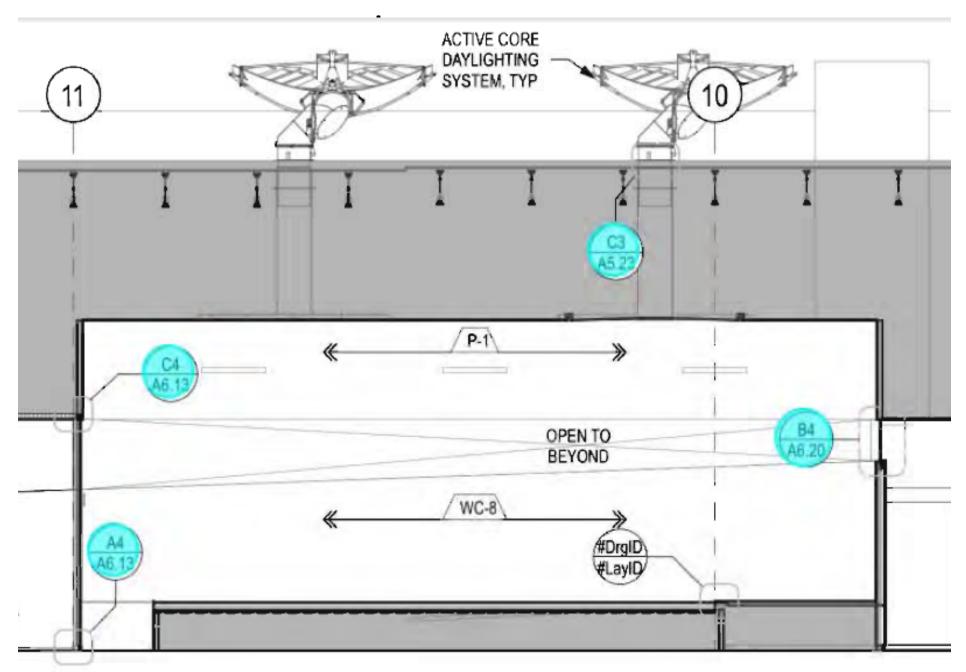

### The Powerful Sundolier Daylighting Solution

Two-Day RETROFIT WITH ONLY ONE 24" HOLE One Systems daylights 1,000 – 4,000 ft<sup>2</sup> lowest cost for a concentrated daylighting system.

### The elegant SunCentral Sunbeamer Daylighting Solution

SunBeamer offers a "Lean" Profile & the lowest "per unit" cost for directable collimated sunlight