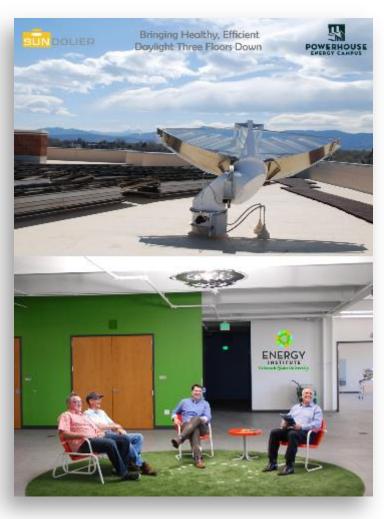

## DOLIER is bringing higher quality DAYLIGHT to core spaces

**Open Spaces** 4,000 ft<sup>2</sup>, Colorado

Two Floors **Future Niche** 

Deep Core Two Floors Down

### SunCentral is bringing higher quality DAYLIGHT deeper into the core

Westfield Santa Anita Mall - Arcadia, California, SunBeamers Redirect Natural Light Deep Into the Interior of

SunCentral System™

- Tested Daylighting in 1993
- 6% increase in sales
- Blue sky = No General Lighting Load
- Today 2,900 Walmart stores have Daylighting