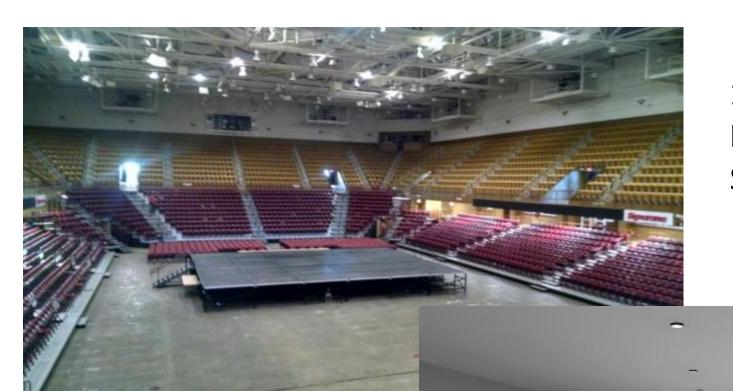

ting



#### Standard and Semi-Custom Fixtures

Low Bay -

30' Spread - 1.1' Suspension (Indirect Daylighting)



Medium Bay

10' Spread - 1.5' Suspension (Indirect Daylighting)





15' Spread - 2' Suspension (Indirect Daylighting)





30' Spread - 2.5' Suspension (Indirect Daylighting)





High Bay

Fresnel - 60<sup>o</sup> Degree Spread (Direct Daylighting)





www.sundolier.com Patents Pending info@sundolier.com

#### Mumbai



Leading Lighting Designers innovating with Sundolier to create \$1,000,000 daylighting chandelier





"Will be world's most advanced and beautiful Daylighting"



6-14 Systems – 160,000 – 380,000

June 12, 2015 – "what is the procedure we need to follow to get this done can you please explain me steps..?" Mita









ISO









## **Convention Center**



10-12 Sundolier Down-Light Lens \$200,000

## Wiseburn HighSchool, CA (6) Gensler Architects



## Veterans Administration II Hallway Daylighting



Tube: Miro Silver 4270

Duct Side Walls: Spraylat Starbrite White paint, or Trilumacoat aluminum sheet, low gloss white

Duct Top: Spraylat Starbrite White paint, or Trilumacoat aluminum sheet, low gloss white

Reflector: Alanod Miro Silver 4270 & Alanod Miro Silver 6850
Ceiling Diffuser: Bayer 0.118" LW3 Polycarbonate sheet

#### Current duct

3 June 2015

#### Taper to edge



Light levels are based on a 40° solar altitude angle providing 8263 fc of direct normal solar illuminance. At 10° solar altitude, the light levels would be 60% less, at 90° solar altitude the light levels would be 12% more.

## Flotek, TX – Interior Atrium (2)



##