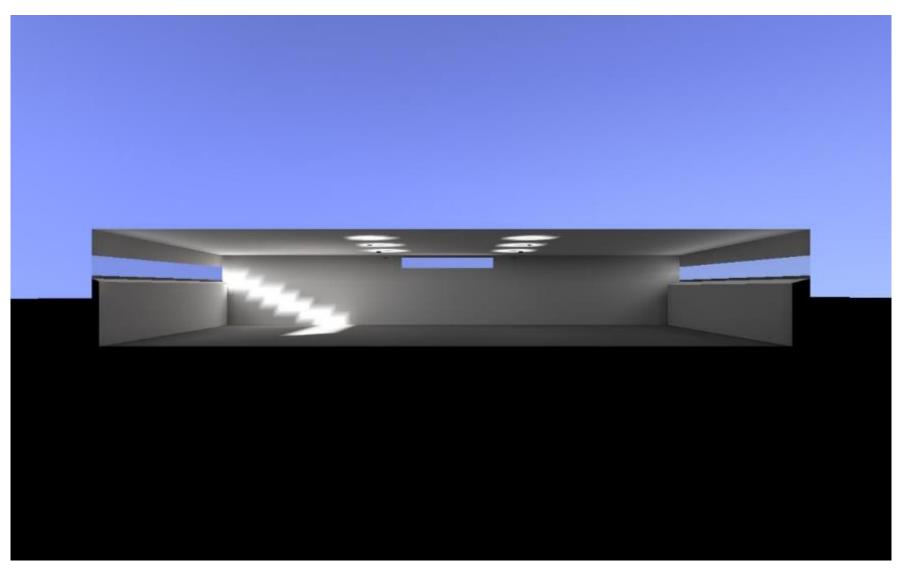

### The Powerful Sundolier Daylighting Solution

Two-Day RETROFIT WITH ONLY ONE 24" HOLE One Systems daylights 1,000 – 4,000 ft<sup>2</sup> lowest cost for a concentrated daylighting system.

#### Features:

- 100,000 lumens supply,
- Full Day Daylight,
- •24" (o.6m) roof penetration,
- Daylight 1000 5000 ft 2 (90-450m2)

#### Deep Vertical:

- •+250ft (75m)
- Fire Dampers 1.5 or 3 hours

#### Add Horizontal Run:

• 6oft (18m)