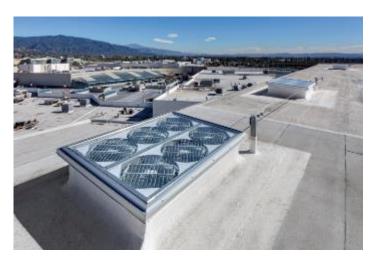

### The Powerful Sundolier Daylighting Solution

Two-Day RETROFIT WITH ONLY ONE 24" HOLE One Systems daylights 1,000 – 4,000 ft<sup>2</sup> lowest cost for a concentrated daylighting system.

#### Features:

- 100,000 lumens supply,
- Full Day Daylight,
- •24" (o.6m) roof penetration,
- Daylight 1000 5000 ft 2 (90-450m2)