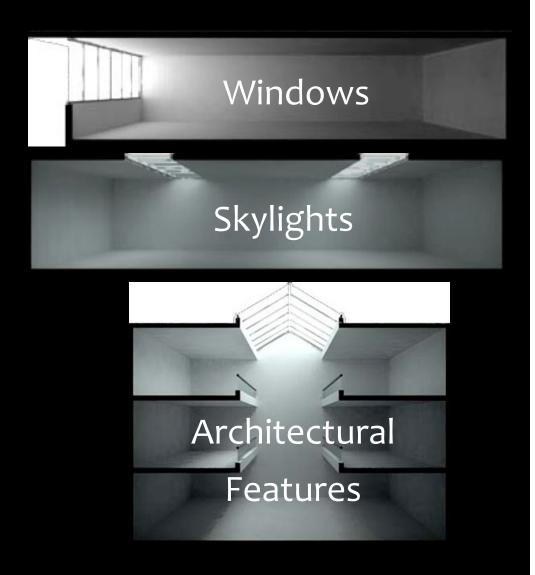

# Problem: Poor Quality Perimeter Daylighting

### Solution:

## **CORE** Daylighting

## **CORE** Daylighting

SunCentral System™