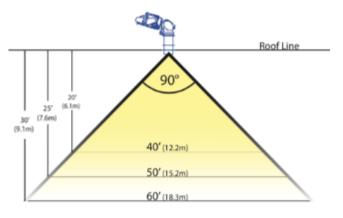

#### Features:

- 100,000 lumens supply,
- Full Day Daylight,
- •24" (o.6m) roof penetration,
- Daylight 1000 5000 ft 2 (90-450m2)

#### Deep Vertical:

- •+250ft (75m)
- Fire Dampers 1.5 or 3 hours

#### Add Horizontal Run:

• 6oft (18m)