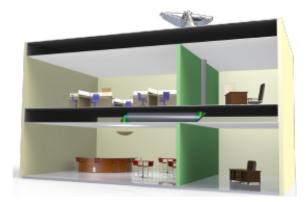

## DOLIER is bringing higher quality DAYLIGHT to core spaces

**Open Spaces** 4,000 ft<sup>2</sup>, Colorado

Two Floors **Future Niche** 

Deep Core Two Floors Down

### SunCentral is bringing higher quality DAYLIGHT deeper into the core

Westfield Santa Anita Mall - Arcadia, California, SunBeamers Redirect Natural Light Deep Into the Interior of

SunCentral System™

- Tested Daylighting in 1993
- 6% increase in sales
- Blue sky = No General Lighting Load
- Today 2,900 Walmart stores have Daylighting

#### **Deep Core Daylighting**

#### Deep Core Daylighting