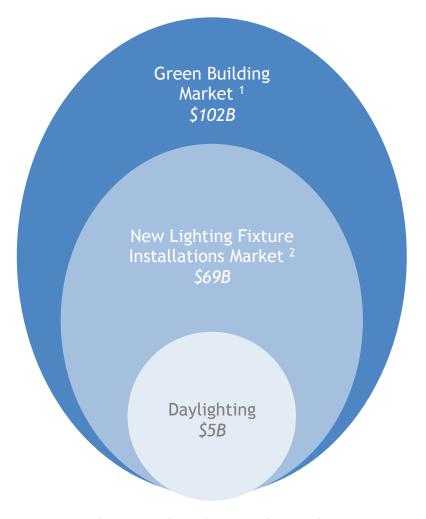

### \$5 billion global opportunity

#### **Total Addressable Markets**

- 1. 2013 Dodge Construction Green Outlook, McGraw Hill Construction, 2012
- 2. McKinsey & Company Global Lighting Market Model 2012