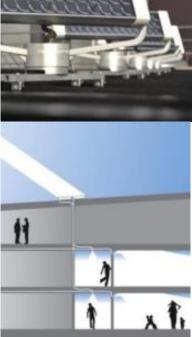

#### **How It Works**

- Secondary flips 180 degrees providing two modes.
- Mode 1 is current secondary mirror that reflects light down into the building
- Mode 2 is a Concentrating PV (5 to 40 suns depending on design)
- Light when space occupied, otherwise power generation